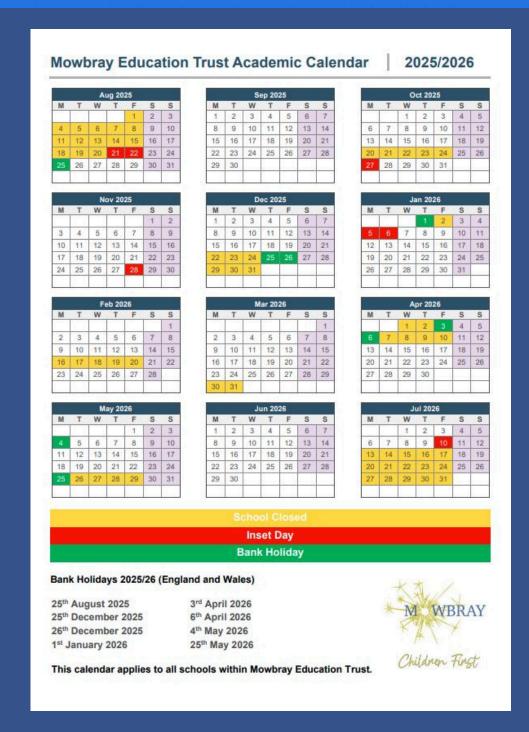

### Buckminster Bites Newsletter

11TH JULY 2025

Please see above the updated Mowbray Education Trust Academic Calendar for 2025/2026.

Please note the Inset Days in red - when School will be closed to children as follows:-

Thursday 21st and Friday 22nd August 2025.

Monday 27th October 2025.

Friday 28th November 2025.

Monday 5th and Tuesday 6th January 2026.

Friday 10th July 2026.